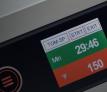

# The fatco Indu

10-11%

MORE POWER THAN

CLOSEST RIVALS

Equipped with a Magnetic Power System (MPS),
Hatco Induction delivers more power and speed
than any other induction technology on the market.
More than muscle alone, it steals the show with its
best-in-class precision. Pinpoint power levels from
0 to 100. Measure temperatures to the degree.
Achieve end-product perfection with programmable

### **SMART**

Look for the symbol in the charts in step 4 to identify products with extra SMART features like these:

- Programmable presets for repeat menu items
- High-resolution color display
- Precise temperature, power and time controls