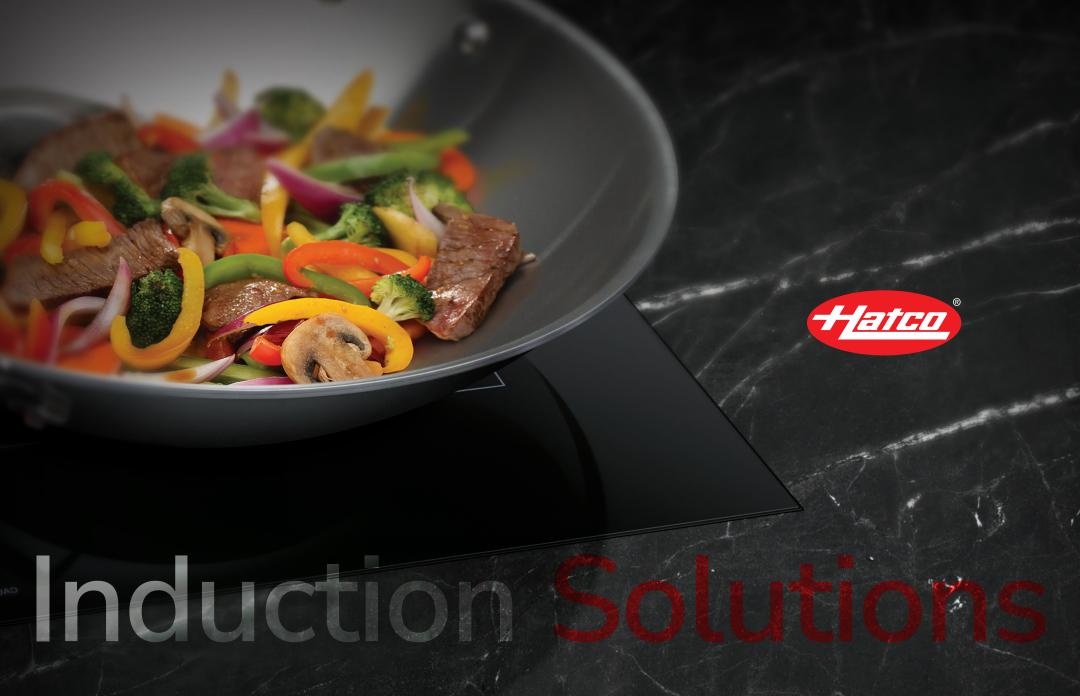

# The fatco Indu

10-11%

MORE POWER THAN

CLOSEST RIVALS

Equipped with a Magnetic Power System (MPS),
Hatco Induction delivers more power and speed
than any other induction technology on the market.
More than muscle alone, it steals the show with its
best-in-class precision. Pinpoint power levels from
0 to 100. Measure temperatures to the degree.
Achieve end-product perfection with programmable

presets and second-by-second time controls.

170/0
LOWER PRICE THAN
NEAREST COMPARABLE
COMPETITION

MORE BANG FOR YOUR BUCK

Designed with the utmost value in mind,
Hatco Induction offers all of the features
users look for at a price that's one of the
most reasonable in the industry. With
versatile options for both the back and front
of the house, it delivers the best of both
worlds — superior product features without
the high price tag.

OPERATING TEMPERATURE TOLERANCE LIKE NO OTHER

Hatco Induction keeps its cool in the hottest of kitchen conditions. Top-of-the-line materials and an innovative cooling and airflow design means it withstands higher ambient kitchen temperatures than any other solution on the market 51 °C versus leading competitor average of 41 °C.