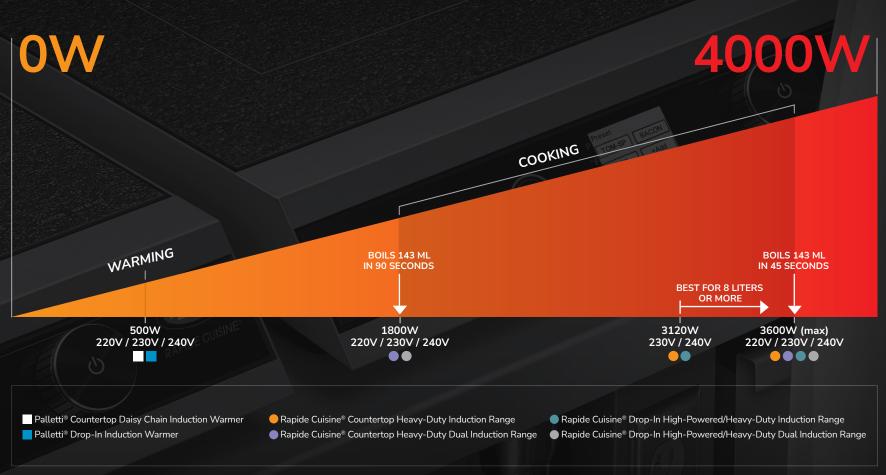

# 3 CHOOSE YOUR POWER

Choose from a variety of power levels, ranging from 500 to 3,600 watts. The higher the power level, the less time it will take to complete a warming or cooking task. Just make sure you have the right amount of voltage to support your need for speed!

| STEP 1: Objective              | WARMING                                                    |                                          |  |
|--------------------------------|------------------------------------------------------------|------------------------------------------|--|
| STEP 2: Use Case               | PORTABLE                                                   | DROP-IN                                  |  |
| STEP 3: Power                  | 500W                                                       | 500W                                     |  |
| STEP 4: Application            | HOLDING                                                    | HOLDING                                  |  |
| STEP 5: Product                | Palletti®<br>Countertop<br>Daisy Chain<br>Induction Warmer | Palletti®<br>Drop-In<br>Induction Warmer |  |
| Specifications                 |                                                            |                                          |  |
| Model                          | IWRM-CD1-05                                                | IWRM-B1-1313-05                          |  |
| Voltage                        | 220V / 230V / 240V                                         | 220V / 230V / 240V                       |  |
| Options                        | _                                                          | Color and Mount                          |  |
| Durability Features            |                                                            |                                          |  |
| Glass-ceramic top              | ✓                                                          | ✓                                        |  |
| Front of house                 | ✓                                                          | ✓                                        |  |
| Back of house                  | ×                                                          | ×                                        |  |
| Control & Convenience Features |                                                            |                                          |  |
| Interconnectors                | ✓                                                          | ×                                        |  |
| Five power settings            | ✓                                                          | ✓                                        |  |
| Memory retention               | ✓                                                          | ✓                                        |  |
| Red LED display                | ✓                                                          | ✓                                        |  |
| Two-part construction          | ×                                                          | ✓                                        |  |

| STEP 1: Objective                |                                                                          |                                                                               |                                                                       |                                                                            |  |
|----------------------------------|--------------------------------------------------------------------------|-------------------------------------------------------------------------------|-----------------------------------------------------------------------|----------------------------------------------------------------------------|--|
| STEP 2: Use Case                 | PORTABLE                                                                 |                                                                               | DRO                                                                   | DROP-IN                                                                    |  |
| STEP 3: Power                    | 3120W or 3600W                                                           | 1800W or 3600W                                                                | 3120W or 3600W                                                        | 1800W or 3600W                                                             |  |
| STEP 4: Application              | <del>G</del> T                                                           | ₽ 🕆                                                                           | ₽ T                                                                   | <del>Q</del> T                                                             |  |
| STEP 5: Product                  | Rapide Cuisine®<br>Countertop High-Powered/Heavy-Duty<br>Induction Range | Rapide Cuisine®<br>Countertop High-Powered/Heavy-Duty<br>Dual Induction Range | Rapide Cuisine® Drop-In<br>High-Powered/Heavy-Duty<br>Induction Range | Rapide Cuisine® Drop-In<br>High-Powered/Heavy-Duty Dual<br>Induction Range |  |
| Specifications                   |                                                                          |                                                                               |                                                                       |                                                                            |  |
| Model                            | IRNG-PC1-3X                                                              | IRNG-PC2X-XX                                                                  | IRNG-PB1-3X                                                           | IRNG-PB2-XX                                                                |  |
| Voltage                          | 220V / 230V / 240V                                                       | 220V / 230V / 240V                                                            | 220V / 230V / 240V                                                    | 220V / 230V / 240V                                                         |  |
| Options                          | _                                                                        | Configuration                                                                 | Mount                                                                 | Mount                                                                      |  |
| Durability Features              |                                                                          |                                                                               |                                                                       |                                                                            |  |
| Conformal coated boards          | $\checkmark$                                                             | ✓                                                                             | ✓                                                                     | ✓                                                                          |  |
| Grease filters                   | ✓                                                                        | ✓                                                                             | *                                                                     | ×                                                                          |  |
| Side impact protection           | ✓                                                                        | ✓                                                                             | ✓                                                                     | ✓                                                                          |  |
| Glass-ceramic top                | ✓                                                                        | ✓                                                                             | ✓                                                                     | ✓                                                                          |  |
| Automatic shutoff                | ✓                                                                        | ✓                                                                             | ✓                                                                     | ✓                                                                          |  |
| Patterned top (scratch friendly) | ✓                                                                        | ✓                                                                             | ✓                                                                     | ✓                                                                          |  |
| Four IGBT "engines"              | ✓                                                                        | ✓                                                                             | ✓                                                                     | ✓                                                                          |  |
| Back of house                    | ✓                                                                        | ✓                                                                             | ✓                                                                     | ✓                                                                          |  |
| Front of house                   | ✓                                                                        | ✓                                                                             | ✓                                                                     | ✓                                                                          |  |
| Control & Convenience Features   |                                                                          |                                                                               |                                                                       |                                                                            |  |
| Rotary-encoder control knob      | ✓                                                                        | ✓                                                                             | ✓                                                                     | ✓                                                                          |  |
| High-resolution color display    | $\checkmark$                                                             | ✓                                                                             | ✓                                                                     | ✓                                                                          |  |
| Four temperature sensors         | ✓                                                                        | ✓                                                                             | ✓                                                                     | ✓                                                                          |  |
| Ultra-quiet cooling fan          | ✓                                                                        | ✓                                                                             | ✓                                                                     | ✓                                                                          |  |
| Magnetic Power System (MPS)      | ✓                                                                        | <b>√</b>                                                                      | ✓                                                                     | ✓                                                                          |  |
| Power control (0-100)            | <b>√</b>                                                                 | <b>✓</b>                                                                      | <b>√</b>                                                              | ✓                                                                          |  |
| Temperature control              | ✓                                                                        | <b>√</b>                                                                      | <b>√</b>                                                              | ✓                                                                          |  |
| Temperature probe                | <b>√</b>                                                                 | <b>√</b>                                                                      | ✓                                                                     | ✓                                                                          |  |
| Cook-to-set timer                | ✓                                                                        | <b>√</b>                                                                      | ✓                                                                     | ✓                                                                          |  |
| Programmable cooking presets     | ✓                                                                        | <b>✓</b>                                                                      | ✓                                                                     | ✓                                                                          |  |